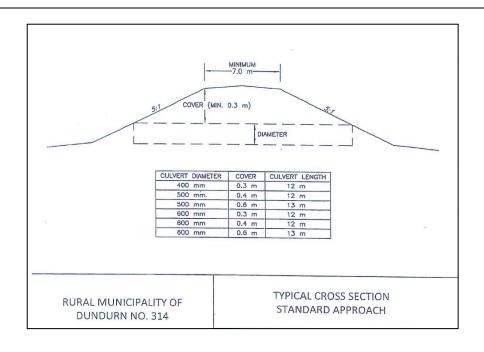

## **APPROACH APPLICATION**

| Applicant Name               |                                                                                                                                                                                                                                                                                                                                                                                                                                                          |             |              |              |                                          |  |
|------------------------------|----------------------------------------------------------------------------------------------------------------------------------------------------------------------------------------------------------------------------------------------------------------------------------------------------------------------------------------------------------------------------------------------------------------------------------------------------------|-------------|--------------|--------------|------------------------------------------|--|
|                              | ntact Numbers                                                                                                                                                                                                                                                                                                                                                                                                                                            |             |              |              |                                          |  |
|                              |                                                                                                                                                                                                                                                                                                                                                                                                                                                          |             | Sec Twp W3   |              |                                          |  |
|                              |                                                                                                                                                                                                                                                                                                                                                                                                                                                          |             |              |              |                                          |  |
| LO                           | t Block                                                                                                                                                                                                                                                                                                                                                                                                                                                  |             | Plan         |              |                                          |  |
| •                            | proval to constru<br>anted by the Cour                                                                                                                                                                                                                                                                                                                                                                                                                   |             |              |              | lunicipality's right-of-way will be met: |  |
| 1.                           |                                                                                                                                                                                                                                                                                                                                                                                                                                                          |             |              | , agree to i | ndemnify and save harmless the           |  |
|                              | RM of Dundurn No. 314 from and against all loss, cost, charges, damages (including suffer of sustain as a result of operations by on subject land.                                                                                                                                                                                                                                                                                                       |             |              |              |                                          |  |
| 2.                           | (Contractor)  If the RM deems a culvert is required, the cost of the culvert and installation will be paid by the applicant. The applicant will ensure that the installation of the approach and culvert does not alter or impede the natural flow of water. The culvert will be of sufficient size (400mm or larger) to ensure proper drainage.                                                                                                         |             |              |              |                                          |  |
| 3.                           | The approach shall be built with a minimum slope of 5:1 with a minimum 7 meter (23 feet) road top for the safety of the travelling public. (As per attached typical cross section).                                                                                                                                                                                                                                                                      |             |              |              |                                          |  |
| 4.                           | There must be an appropriate site distance as established by the respective Division councillor and Public Works Superintendent at (306) 492-2132.                                                                                                                                                                                                                                                                                                       |             |              |              |                                          |  |
| 5.                           | Any approach entering onto a gravel road must be graveled at the time of construction. The RM will not be responsible to supply the gravel.                                                                                                                                                                                                                                                                                                              |             |              |              |                                          |  |
| 6.                           | The municipality shall be informed by the Applicant upon completion of the approach and the approach shall be subject to inspection by the Municipality. Any deficiencies identified by the municipality in the construction of the approach shall be corrected immediately by the Applicant and if not done so within a timeframe specified by the Municipality, the Municipality shall conduct the work and charge cost of the works to the Applicant. |             |              |              |                                          |  |
| 7.                           | A development and/or building permit will not be issued without a permanent approach in place or approach application in process.                                                                                                                                                                                                                                                                                                                        |             |              |              |                                          |  |
| Th                           | e above terms are                                                                                                                                                                                                                                                                                                                                                                                                                                        | e hereby ag | reed to this | day of       | , 20                                     |  |
|                              | Applicant Sig                                                                                                                                                                                                                                                                                                                                                                                                                                            | nature      |              |              | Authorized Signature (RM)                |  |
| Date Recommended for Council |                                                                                                                                                                                                                                                                                                                                                                                                                                                          |             |              |              | Date                                     |  |
|                              |                                                                                                                                                                                                                                                                                                                                                                                                                                                          |             |              |              | Site inspected by Superintendent         |  |