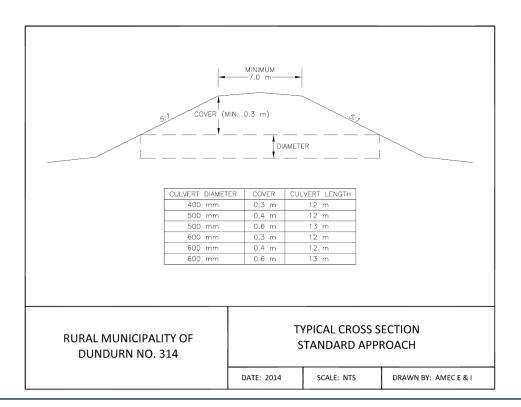

RM of Dundurn No. 314 – Development Officer Box 159, Dundurn, SK SOK 1K0

(306) 492-2132

loffice.314@dundurnrm.ca

| APPROACH APPLICATION FORM                                                                                                                                                                                                                                                                                                                                                                                                                                                                                                                                                                                                                                                                                                                                                                                                                                                                                                                                                                                                                                                                                                                                                                                                                                                                                                                                                             |               |            |            |  |                   |                            |
|---------------------------------------------------------------------------------------------------------------------------------------------------------------------------------------------------------------------------------------------------------------------------------------------------------------------------------------------------------------------------------------------------------------------------------------------------------------------------------------------------------------------------------------------------------------------------------------------------------------------------------------------------------------------------------------------------------------------------------------------------------------------------------------------------------------------------------------------------------------------------------------------------------------------------------------------------------------------------------------------------------------------------------------------------------------------------------------------------------------------------------------------------------------------------------------------------------------------------------------------------------------------------------------------------------------------------------------------------------------------------------------|---------------|------------|------------|--|-------------------|----------------------------|
| CONTACT INFORMATION                                                                                                                                                                                                                                                                                                                                                                                                                                                                                                                                                                                                                                                                                                                                                                                                                                                                                                                                                                                                                                                                                                                                                                                                                                                                                                                                                                   |               |            |            |  |                   |                            |
| F                                                                                                                                                                                                                                                                                                                                                                                                                                                                                                                                                                                                                                                                                                                                                                                                                                                                                                                                                                                                                                                                                                                                                                                                                                                                                                                                                                                     | Name:         |            |            |  |                   |                            |
| APPLICANT                                                                                                                                                                                                                                                                                                                                                                                                                                                                                                                                                                                                                                                                                                                                                                                                                                                                                                                                                                                                                                                                                                                                                                                                                                                                                                                                                                             | Mailing Addre |            |            |  |                   |                            |
| PLIC                                                                                                                                                                                                                                                                                                                                                                                                                                                                                                                                                                                                                                                                                                                                                                                                                                                                                                                                                                                                                                                                                                                                                                                                                                                                                                                                                                                  | City/Town/R   |            | Province:  |  |                   |                            |
| API                                                                                                                                                                                                                                                                                                                                                                                                                                                                                                                                                                                                                                                                                                                                                                                                                                                                                                                                                                                                                                                                                                                                                                                                                                                                                                                                                                                   | Postal Co     |            | Email:     |  |                   |                            |
|                                                                                                                                                                                                                                                                                                                                                                                                                                                                                                                                                                                                                                                                                                                                                                                                                                                                                                                                                                                                                                                                                                                                                                                                                                                                                                                                                                                       | Pho           | ne:        | Cell:      |  |                   |                            |
| PROJECT ADDRESS                                                                                                                                                                                                                                                                                                                                                                                                                                                                                                                                                                                                                                                                                                                                                                                                                                                                                                                                                                                                                                                                                                                                                                                                                                                                                                                                                                       |               |            |            |  |                   |                            |
| All/Part of the                                                                                                                                                                                                                                                                                                                                                                                                                                                                                                                                                                                                                                                                                                                                                                                                                                                                                                                                                                                                                                                                                                                                                                                                                                                                                                                                                                       |               | ¼, Section | , Township |  | , Range           | , W3                       |
| LSD(s) Lot(s) Block(s) Plan                                                                                                                                                                                                                                                                                                                                                                                                                                                                                                                                                                                                                                                                                                                                                                                                                                                                                                                                                                                                                                                                                                                                                                                                                                                                                                                                                           |               |            |            |  |                   |                            |
| Civic Address (if applicable):                                                                                                                                                                                                                                                                                                                                                                                                                                                                                                                                                                                                                                                                                                                                                                                                                                                                                                                                                                                                                                                                                                                                                                                                                                                                                                                                                        |               |            |            |  |                   |                            |
| APPROACH STANDARDS Approval to construct and maintain an approach within the RM's right-of-way will be g<br>the Council provided the following conditions are met:                                                                                                                                                                                                                                                                                                                                                                                                                                                                                                                                                                                                                                                                                                                                                                                                                                                                                                                                                                                                                                                                                                                                                                                                                    |               |            |            |  |                   | -or-way will be granted by |
| <ul> <li>Only one approach is permitted per property unless approved by Council in writing.</li> <li>If the RM deems a culvert is required, the cost of the culvert and installation will be paid by the applicant. The applicant will ensure that the installation of the approach and culvert does not alter or impede the natural flow of water. The culvert will be of sufficient size (400mm or larger) to ensure proper drainage.</li> <li>The approach shall be constructed at a right (90°) angle to the road.</li> <li>The approach shall be built with a minimum slope of 5:1 with a minimum 7 meter (23 feet) road top for the safety of the travelling public. (as per the attached typical cross section)</li> <li>There must be an appropriate site distance as established by the respective Division Councillor and Public Works Superintendent.</li> <li>Any approach entering onto a gravel road must be graveled at the time of construction. The RM will not be responsible to supply the gravel.</li> <li>The RM shall be informed by the Applicant upon completion of the approach and the approach shall be subject to inspection by the Superintendent. Any deficiencies identified by the municipality in the construction of the approach shall be corrected immediately by the Applicant and if not done so within a timeframe specified by the</li> </ul> |               |            |            |  |                   |                            |
| <ul> <li>RM, the RM shall conduct the work and charge cost of the works to the Applicant.</li> <li>A development and/or building permit will not be issued without a permanent approach in place or approach</li> </ul>                                                                                                                                                                                                                                                                                                                                                                                                                                                                                                                                                                                                                                                                                                                                                                                                                                                                                                                                                                                                                                                                                                                                                               |               |            |            |  |                   |                            |
| application in progress.                                                                                                                                                                                                                                                                                                                                                                                                                                                                                                                                                                                                                                                                                                                                                                                                                                                                                                                                                                                                                                                                                                                                                                                                                                                                                                                                                              |               |            |            |  |                   |                            |
| DECLARATION BY APPLICANT                                                                                                                                                                                                                                                                                                                                                                                                                                                                                                                                                                                                                                                                                                                                                                                                                                                                                                                                                                                                                                                                                                                                                                                                                                                                                                                                                              |               |            |            |  |                   |                            |
| I,, agree to indemnify and save harmless the RM of Dundurn from and against all loss, cost, charges, damages (including damages to the RM of Dundurn No. 314) and expenses which the RM of Dundurn may suffer or sustain as a result of operations by                                                                                                                                                                                                                                                                                                                                                                                                                                                                                                                                                                                                                                                                                                                                                                                                                                                                                                                                                                                                                                                                                                                                 |               |            |            |  |                   |                            |
| Applicant Signature (RM)                                                                                                                                                                                                                                                                                                                                                                                                                                                                                                                                                                                                                                                                                                                                                                                                                                                                                                                                                                                                                                                                                                                                                                                                                                                                                                                                                              |               |            |            |  |                   | nature (RM)                |
|                                                                                                                                                                                                                                                                                                                                                                                                                                                                                                                                                                                                                                                                                                                                                                                                                                                                                                                                                                                                                                                                                                                                                                                                                                                                                                                                                                                       |               |            |            |  |                   |                            |
| Date                                                                                                                                                                                                                                                                                                                                                                                                                                                                                                                                                                                                                                                                                                                                                                                                                                                                                                                                                                                                                                                                                                                                                                                                                                                                                                                                                                                  |               |            |            |  | Date              |                            |
| Recommended for Council                                                                                                                                                                                                                                                                                                                                                                                                                                                                                                                                                                                                                                                                                                                                                                                                                                                                                                                                                                                                                                                                                                                                                                                                                                                                                                                                                               |               |            |            |  | Site inspected by | Superintendent             |